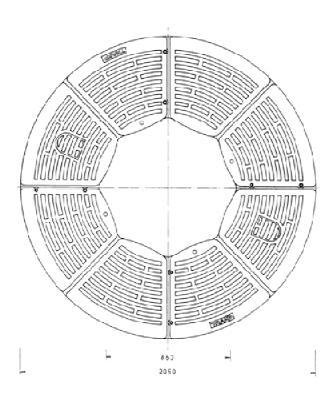

## Tree pits circular

## **TBS-R-2000**

## **Technical description**

Cantilevered tree disc with watering holes and bordering, with 4 disc and 2 enclosure segments.

Cover for irrigation port can also be supplied as a coat of arms made of cast bronze. (Optional surcharge)

#### Material:

Cast iron GG 25 or GGG 50 (additional charge), fasteners V2A

## Coating:

2 times, finish lacquer - treepit varnish, black

## Weight, incl. bordering:

ca. 508 kg

#### Base: