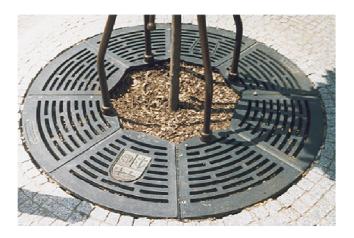

# Tree pits examples

Tree pit TBS-Q-2000

Tree pit TBS-R-1500

Watering cover as city arms