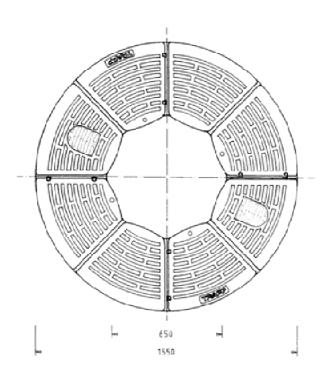

## Tree pits circular

## TBS-R-1500

## **Technical description**

Cantilevered tree disc with watering holes and bordering, with 4 disc and 2 enclosure segments.

Cover for irrigation port can also be supplied as a coat of arms made of cast bronze. (Optional surcharge)

## <u>Material:</u>

Cast iron GG 25 or GGG 50 (additional charge), fasteners V2A

## **Coating:**

2 times, finish lacquer - treepit varnish, black

## Weight, incl. bordering:

ca. 255 kg