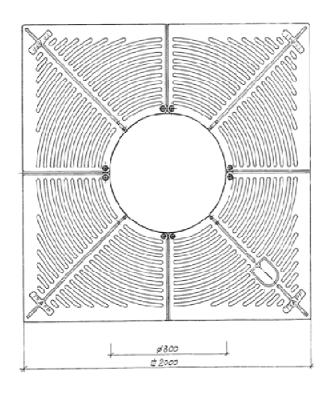

## Tree pits quadratically

## **TBS-Q-2000**

## **Technical description**

Tree disc with watering hole consisting of 4 segments. Cover for irrigation port can also be supplied as a coat of arms made of cast bronze. (Optional surcharge)

#### Material:

Cast iron GG 25

## Coating:

2 times, finish lacquer - treepit varnish, black

## Weight, incl. bordering:

ca. 550 kg

#### Base:

Steel substructure of galvanized steel profiles and Precast concrete made from reinforced concrete, reinforced, wall thickness 150 mm height 250 mm available as an accessory.