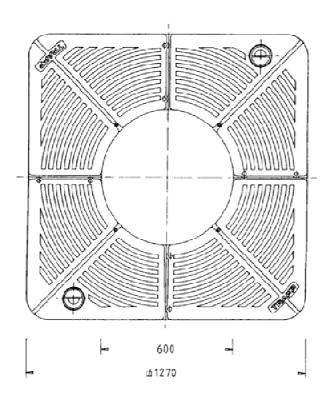

## Tree pits quadratically

## TBS-Q-1300

## **Technical description**

Cantilevered tree disc with watering holes and bordering, with 4 disc and 2 enclosure segments.

Cover for irrigation port can also be supplied as a coat of arms made of cast bronze. (Optional surcharge)

#### Material:

Cast iron GG 25 or GGG 50 (additional charge), fasteners V2A

## Coating:

2 times, finish lacquer - treepit varnish, black

## Weight, incl. bordering:

Approx. 240 kg