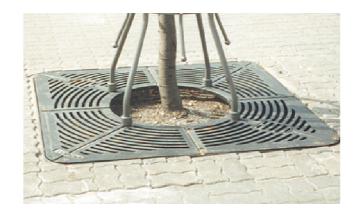

# Tree pits examples

Tree pit TBS-Q-2000

Tree pit TBS-R-1500

Watering cover as city arms