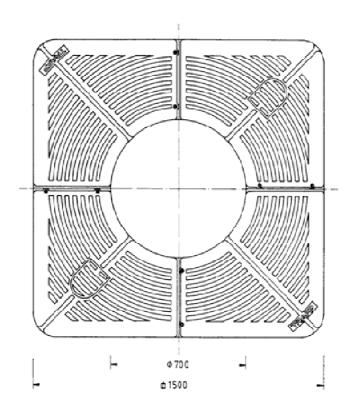

## Tree pits quadratically

## TBS-Q-1500

**Technical description** 

Cantilevered tree disc with watering holes and bordering with 4 disc and 2 bordering segments.

Cover for irrigation port can also be supplied as a coat of arms made of cast bronze. (Optional surcharge)

#### Material:

Cast iron GG 25 or GGG 50 (additional charge), fasteners V2A

## Coating:

2 times, finish lacquer - treepit varnish, black

## Weight, incl. bordering:

ca. 318 kg