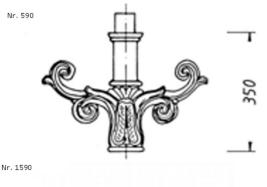

#### Ladder bow

It serves as an additional decorative element or candelabra extension for individual luminaires.

Nr 590: spigot size above: 60 mm Outer diameter spigot size below: 64 mm Inner diamete Weight: 9 kg

Nr 1590: spigot size above: 40 mm Outer diameter spigot size below: 44 mm Inner diameter Weight: 9 kg