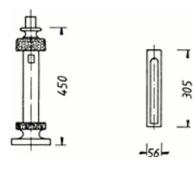

### No. 550 and Compensation shell no. 550 S

No. 555 and Compensation shell no. 555 S

Fastening elements: VA - screws spigot size above: 60 mm Outer diameter spigot size below: 64 mm Inner diameter Weight: 20 kg Boom: 403 A, 405 A