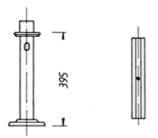

### No. 550 and Compensation shell no. 550 S

No. 555 and Compensation shell no. 555 S

Fastening elements: VA - screws spigot size above: 60 mm Outer diameter spigot size below: 64 mm Inner diameter Weight: 20 kg Boom: 403 A, 405 A