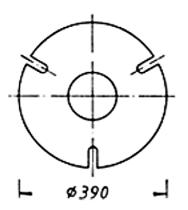

### No. 550 and Compensation shell no. 550 S

No. 555 and Compensation shell no. 555 S

Fastening elements: VA - screws spigot size above: 60 mm Outer diameter spigot size below: 64 mm Inner diameter Weight: 20 kg Boom: 403 A, 405 A