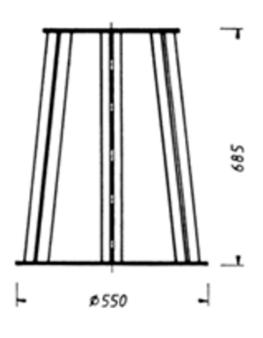

### No. 550 and Compensation shell no. 550 S

No. 555 and Compensation shell no. 555 S

Fastening elements: VA - screws spigot size above: 60 mm Outer diameter spigot size below: 64 mm Inner diameter Weight: 20 kg Boom: 403 A, 405 A