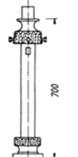

## Top sections for multi boom

They are required to design a multi-arm luminaire and can accommodate up to four booms. The attachment is done at the candelabra top part by screwing.

Material: Cast iron or cast aluminum Paint: 3-times incl rustproofing, top coat as desired.

340

Fastening elements: VA - screws spigot size above: 60 mm Outer diameter spigot size below: 44 mm Inner diameter Weight: 8,5 kg Boom: 1404 A