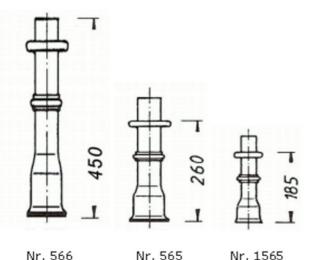

### **Extension for central luminaire**

It is designed for a multi-arm luminaire to increase center luminaire and is mounted on the top section.

spigot size below: 64/44 mm Inner diameter spigot size above: 60/40 mm Outer diameter Weight: 4,5/ 2 kg

Nr. 566

Nr. 565