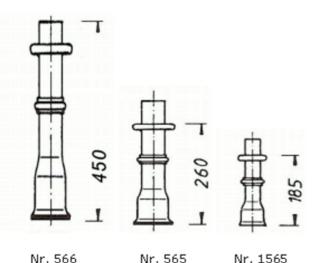

### **Extension for central luminaire**

It is designed for a multi-arm luminaire to increase center luminaire and is mounted on the top section.

spigot size below: 64/44 mm Inner diameter spigot size above: 60/40 mm Outer diameter Weight: 4,5/ 2 kg

Nr. 566

Nr. 565