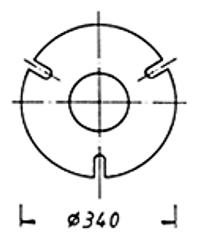

No. 560 and Compensation shell no. 560 S

Fastening elements: VA - screws spigot size above: 40 mm Outer diameter spigot size below: 44 mm Inner diameter Weight: 10 kg Boom: 1402 A