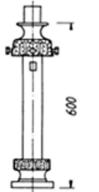

## Top sections for multi boom

They are required to design a multi-arm luminaire and can accommodate up to four booms. The attachment is done at the candelabra top part by screwing.

Material: Cast iron or cast aluminum Paint: 3-times incl rustproofing, top coat as desired.

No. 560 and Compensation shell no. 560 S

Fastening elements: VA - screws spigot size above: 40 mm Outer diameter spigot size below: 44 mm Inner diameter Weight: 10 kg Boom: 1402 A