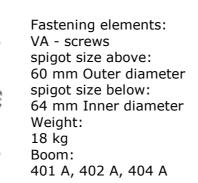

### No. 550 and Compensation shell no. 550 S

No. 555 and Compensation shell no. 555 S

Fastening elements: VA - screws spigot size above: 60 mm Outer diameter spigot size below: 64 mm Inner diameter Weight: 20 kg Boom: 403 A, 405 A