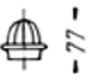

No. 560 and Compensation shell no. 560 S

Fastening elements: VA - screws spigot size above: 40 mm Outer diameter spigot size below: 44 mm Inner diameter Weight: 10 kg Boom: 1402 A