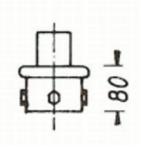

#### **Reducing piece**

It is used to reduce the spigot size with candelabras from 76 mm to 60 mm outside diameter

spigot size below: 80 mm Inner diameter Weight: 3 kg

Nr. 575

### **Mounting flange**

It is used for direct mounting of luminaires on a wall or a pedestal.

spigot size below: 80 mm Innendurchmesser Weight: 3 kg

Nr. 580