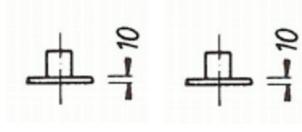

## Top sections for multi boom

They are required to design a multi-arm luminaire and can accommodate up to four booms. The attachment is done at the candelabra top part by screwing.

Material: Cast iron or cast aluminum Paint: 3-times incl rustproofing, top coat as desired.

340

Fastening elements: VA - screws spigot size above: 60 mm Outer diameter spigot size below: 44 mm Inner diameter Weight: 8,5 kg Boom: 1404 A