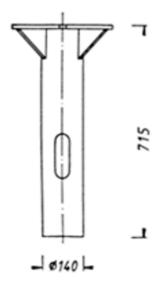

#### Ladder bow

It serves as an additional decorative element or candelabra extension for individual luminaires.

Nr 590: spigot size above: 60 mm Outer diameter spigot size below: 64 mm Inner diamete Weight: 9 kg

Nr 1590: spigot size above: 40 mm Outer diameter spigot size below: 44 mm Inner diameter Weight: 9 kg