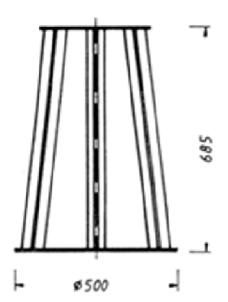

### No. 550 and Compensation shell no. 550 S

No. 555 and Compensation shell no. 555 S

Fastening elements: VA - screws spigot size above: 60 mm Outer diameter spigot size below: 64 mm Inner diameter Weight: 20 kg Boom: 403 A, 405 A