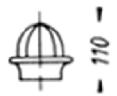

340

Fastening elements: VA - screws spigot size above: 60 mm Outer diameter spigot size below: 44 mm Inner diameter Weight: 8,5 kg Boom: 1404 A

### No. 550 and Compensation shell no. 550 S

No. 555 and Compensation shell no. 555 S

Fastening elements: VA - screws spigot size above: 60 mm Outer diameter spigot size below: 64 mm Inner diameter Weight: 20 kg Boom: 403 A, 405 A