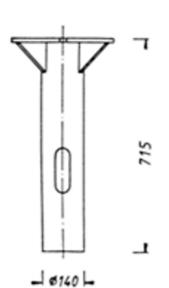

#### Ladder bow

It serves as an additional decorative element or candelabra extension for individual luminaires.

Nr 590: spigot size above: 60 mm Outer diameter spigot size below: 64 mm Inner diamete Weight: 9 kg

Nr 1590: spigot size above: 40 mm Outer diameter spigot size below: 44 mm Inner diameter Weight: 9 kg