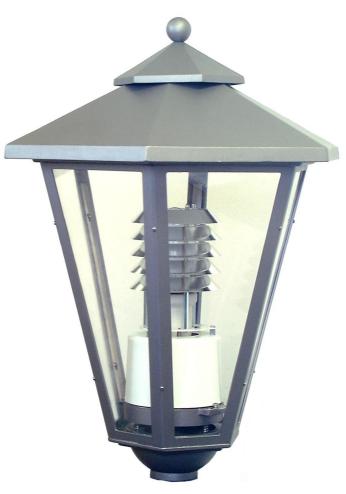

## **Technical specifications**

Luminaire housing: Aluminum casting and aluminum sheet Fitting roof: Aluminumsheet, painted Reflector: Aluminum, anodized mirror V2A Fastening elements: PMMA or PC, clear, opal or structured Glass: Varnishing: RAL color of your choice Installation: LED, 1xE26 ES, TCD, HSE, HIE, all electric parts with VDE mark illumination elements top mounted Protection category: IP 54 Protection class: SK I, SK II available on request