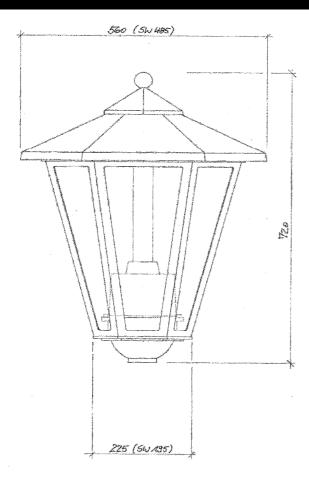

## **Technical specifications**

Luminaire housing: Aluminum casting and aluminum sheet Fitting roof: Aluminumsheet, painted Reflector: Aluminum, anodized mirror V2A Fastening elements: PMMA or PC, clear, opal or structured Glass: Varnishing: RAL color of your choice Installation: LED, 1xE26 ES, TCD, HSE, HIE, all electric parts with VDE mark illumination elements top mounted Protection category: IP 54 Protection class: SK I, SK II available on request