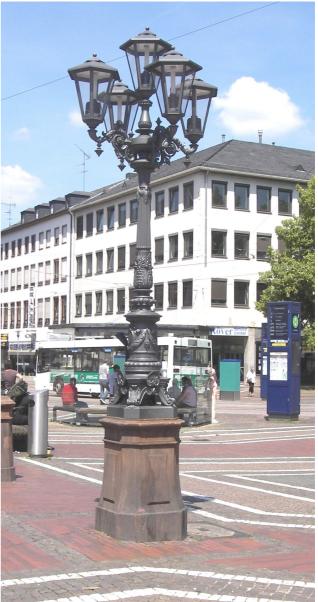

## THL-245 "Darmstadt"

This luminaire it is an original scale replica of an old Luminaire with moder nernen materials and modern technology.

The wonderful old original candelabra were reconstructed professionally in our house.

THL-245 "Darmstadt"

www.f-trapp.de